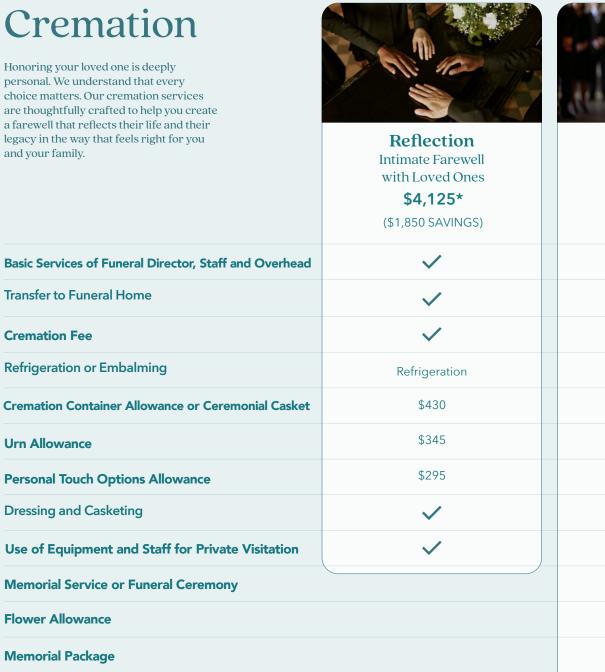

Honoring your loved one is deeply personal. We understand that every choice matters. Our cremation services a farewell that reflects their life and their legacy in the way that feels right for you and your family.

# Legacy

Intimate Farewell with Loved Ones

\$9,275\*

(\$2,245 SAVINGS)